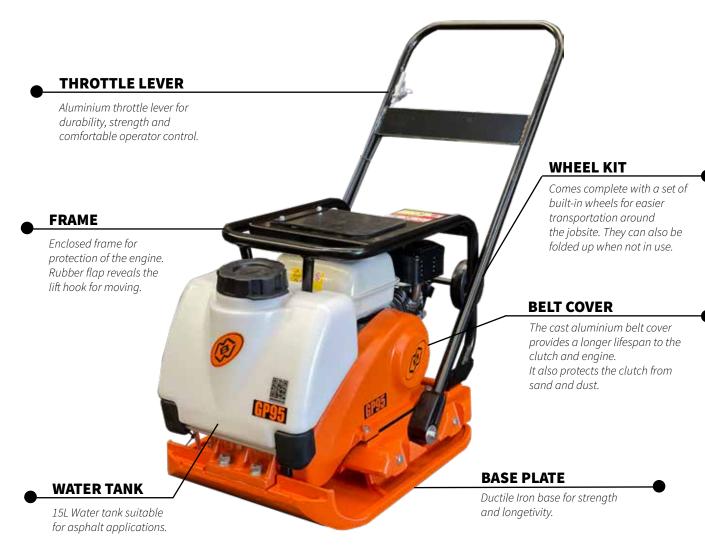

WHEEL KIT

The GP95 has an integrated wheel kit. This helps transport the plate around the jobsite and they can be folded away when finished for easier storage.

RUBBER MAT

The rubber mat kit is used for block paving and can be purchased as an optional extra.

LIFT HOOK

The lift hook helps to move the GP95, it can be unfolded when in use. There is a rubber flap on the top of the frame which covers the lift hook when it is not in use.

### GP95

Perfect for general compaction applications the GP95 is an economical and high perfomance forward travel plate compactor.

Optional rubber mat kit for block paving applications.