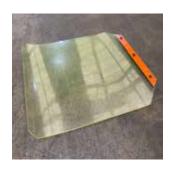

WHEEL KIT

The GP95 has an integrated wheel kit. This helps transport the plate around the jobsite and they can be folded away when finished for easier storage.

RUBBER MAT

The rubber mat kit is used for block paving and can be purchased as an optional extra.