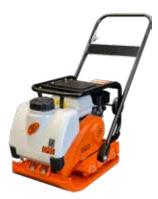

### PLATE COMPACTOR GP95

| Model | Plate Size                               | Operating<br>Weight | Centrifugal<br>Force | Travel<br>Speed<br>(m/min) | Limited<br>Grade<br>Ability | Engine<br>Make<br>&<br>Model | Power<br>Source             | Fuel<br>Type |
|-------|------------------------------------------|---------------------|----------------------|----------------------------|-----------------------------|------------------------------|-----------------------------|--------------|
| GP95  | W: 500 mm<br>(20")<br>L: 525 mm<br>(21") | 95 kg<br>210 lbs    | 15 kN<br>(1,530 kgf) | 40-70                      | 35%                         | Honda<br>Gx160               | Output<br>4.0 kW<br>(5.5PS) | Petrol       |

### GP95

Perfect for general compaction applications the GP95 is an economical and high perfomance forward travel plate compactor.

Optional rubber mat kit for block paving applications.