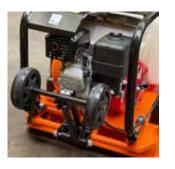

WHEEL KIT

The GP95 has an integrated wheel kit. This helps transport the plate around the jobsite and they can be folded away when finished for easier storage.

RUBBER MAT

The rubber mat kit is used for block paving and can be purchased as an optional extra.