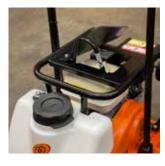

LIFT HOOK

The lift hook helps to move the GP95, it can be unfolded when in use. There is a rubber flap on the top of the frame which covers the lift hook when it is not in use.