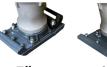

## **R670H TRENCH RAMMER**

Available in 3 sizes

11"

| Model                                           | R670H        |
|-------------------------------------------------|--------------|
| Operating Weight (kg)                           | 67           |
| Plate Width (mm)                                | 178-279      |
| Engine                                          | Honda GXR120 |
| Power hp (kW)                                   | 3.1 (2.3)    |
| Engine Speed (rpm)                              | 3600         |
| Cylinder (cm³)                                  | 121          |
| Consumption of fuel (l/h)                       | 1.1          |
| Amplitude (mm)                                  | 70 - 85      |
| Frequency (Hz)                                  | 12           |
| Centrifugal Force (kN)                          | 18           |
| Sound Pressure Level dB (A)                     | 104          |
| Percussion Rate Max. (blows/min)                | 640          |
| Operating Speed (m/min)                         | 8.9          |
| Surface Capacity Compaction (m <sup>2</sup> /h) | 149          |