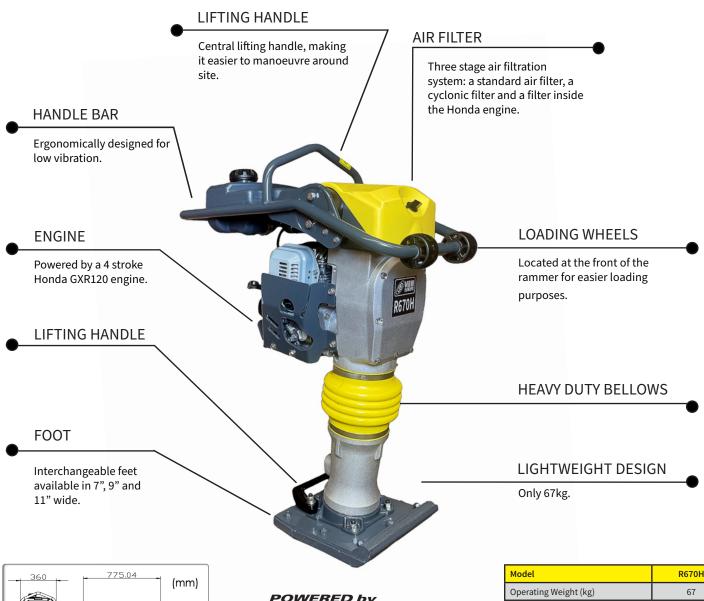

## **R670H TRENCH RAMMER**

Available in 3 sizes

11"

| Model                                           | R670H        |
|-------------------------------------------------|--------------|
| Operating Weight (kg)                           | 67           |
| Plate Width (mm)                                | 178-279      |
| Engine                                          | Honda GXR120 |
| Power hp (kW)                                   | 3.1 (2.3)    |
| Engine Speed (rpm)                              | 3600         |
| Cylinder (cm³)                                  | 121          |
| Consumption of fuel (l/h)                       | 1.1          |
| Amplitude (mm)                                  | 70 - 85      |
| Frequency (Hz)                                  | 12           |
| Centrifugal Force (kN)                          | 18           |
| Sound Pressure Level dB (A)                     | 104          |
| Percussion Rate Max. (blows/min)                | 640          |
| Operating Speed (m/min)                         | 8.9          |
| Surface Capacity Compaction (m <sup>2</sup> /h) | 149          |