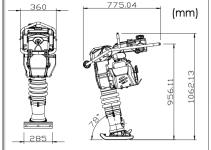

## **R670H TRENCH RAMMER**

Available in 3 sizes

11"

| Model                                           | R670H        |
|-------------------------------------------------|--------------|
| Operating Weight (kg)                           | 67           |
| Plate Width (mm)                                | 178-279      |
| Engine                                          | Honda GXR120 |
| Power hp (kW)                                   | 3.1 (2.3)    |
| Engine Speed (rpm)                              | 3600         |
| Cylinder (cm³)                                  | 121          |
| Consumption of fuel (l/h)                       | 1.1          |
| Amplitude (mm)                                  | 70 - 85      |
| Frequency (Hz)                                  | 12           |
| Centrifugal Force (kN)                          | 18           |
| Sound Pressure Level dB (A)                     | 104          |
| Percussion Rate Max. (blows/min)                | 640          |
| Operating Speed (m/min)                         | 8.9          |
| Surface Capacity Compaction (m <sup>2</sup> /h) | 149          |