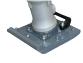

## **R670H TRENCH RAMMER**

Available in 3 sizes

11"

| Model                                           | R670H        |
|-------------------------------------------------|--------------|
| Operating Weight (kg)                           | 67           |
| Plate Width (mm)                                | 178-279      |
| Engine                                          | Honda GXR120 |
| Power hp (kW)                                   | 3.1 (2.3)    |
| Engine Speed (rpm)                              | 3600         |
| Cylinder (cm³)                                  | 121          |
| Consumption of fuel (l/h)                       | 1.1          |
| Amplitude (mm)                                  | 70 - 85      |
| Frequency (Hz)                                  | 12           |
| Centrifugal Force (kN)                          | 18           |
| Sound Pressure Level dB (A)                     | 104          |
| Percussion Rate Max. (blows/min)                | 640          |
| Operating Speed (m/min)                         | 8.9          |
| Surface Capacity Compaction (m <sup>2</sup> /h) | 149          |