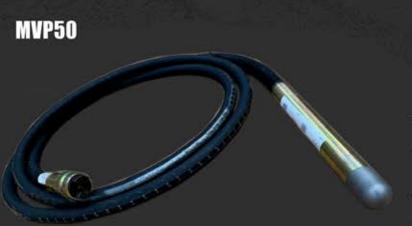

## **ABOUT THE POKER DRIVE UNIT:**

THE MVP50 IS AVAILABLE TO PURCHASE WITH THE POKER DRIVE UNIT.

THE MVP50 IS A 50MM VIBRATING POKER HEAD WITH A 6M FLEX.

| MODEL                     | MVP50 HEAD |
|---------------------------|------------|
| ММ                        | 48         |
| LENGTH (MM)               | 445        |
| WEIGHT (KG)               | 3.5        |
| FORCE (KG)                | 470        |
| SPEED (RPM)               | 12,000     |
| PERF. (M³/H)              | 25         |
| H-A-V (M/S <sup>2</sup> ) | 1,56       |

| MODEL              | MVP50 FLEX |
|--------------------|------------|
| LENGTH (MM)        | 6          |
| WEIGHT (KG)        | 16         |
| DIAMETER (MM)      | 13         |
| HOLE DIAMETER (MM) | 36         |