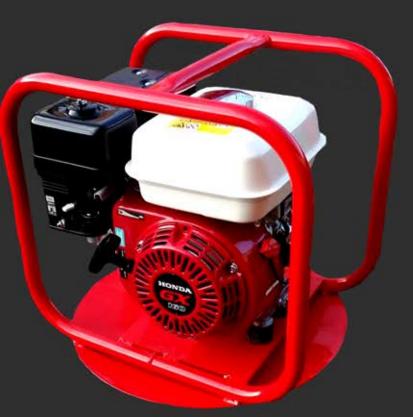

## **ABOUT THE POKER DRIVE UNIT:**

HONDA ENGINE POKER DRIVE UNIT (GX160)

ROBUST STEEL TUBULAR FULL FRAME TO PROTECT THE ENGINE FROM THE ROUGH ENVIRONMENT ON SITE.

FITTED WITH A SWIVEL BASE TO ALLOW THE UNIT TO ROTATE.

A HIGH OUALITY POKER DRIVE UNIT IS A PORTABLE, COMPACT AND ROBUST DRIVE SYSTEM DESIGNED TO POWER A PENDULUM POKER FLEXIBLE SHAFT, IN ORDER TO EFFECTIVELY REMOVE AIR FROM NEWLY POURED CONCRETE.

WEIGHT: 28KG