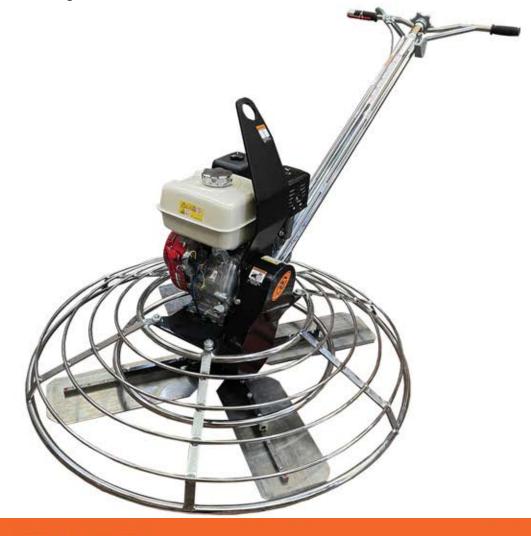

## **46" WALK-BEHIND TROWEL**

- Contoured handle for maximum comfort and machine control.
- Tri tube laterally welded handle for strength and to protect control cables.
- Dual stop safety systems. manual and centrifugal.
- · Chromed guard ring and handle for easy cleaning.
- Precision machined solid bronze gear.
- Hardened and ground worm gear for long life.
- Tapered main shaft for perfect fit. Precision machined tolerance fit to spider plate and trowel arms to ensure minimum wear and long service life.
- Lifting hook fitted as standard.

## Specifications:

Powered by Honda GX270

- -Lifting hook
- -Centrifugal clutch
- -Dimensions length 2130 mm
- -Height 1040 mm
- -Width 1250 mm
- -Working diameter: 120 cm
- -Operating weight: 118 kg

Comes as standard with Combination blades.