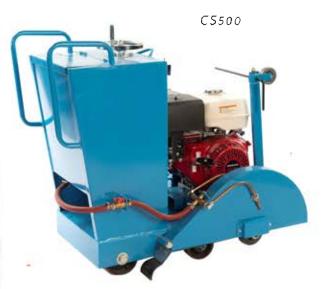

## **CS500 - CONCRETE FLOOR SAW**

A strong powerful machine for Green Concrete cutting and all types of repair work on both Concrete & Asphalt sufaces.

The design of the water tank changes the centre of gravity of the machine when lowering the blade for cutting, giving just the righ amount of pressure to the blade for maximum cutting effect.

Easy and accurate handling, with easy maintenance.