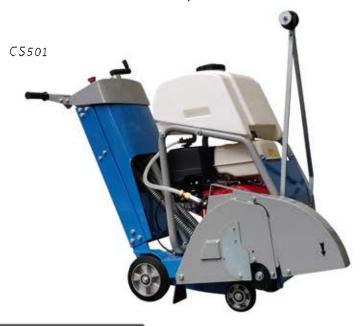

## CS501 - CONCRETE FLOOR SAW

Engine and blade shaft mounting system increases comfort and gives excellent cutting performance, with low vibrations.

The sealed blade shaft system allows for a minimum of 200 maintenance-free hours without daily greasing of bearings. Low Maintenance.

It is easy to adjust the blade. Spring-assisted screw feed facilitates blade adjustment in and out of the cut.

Adjustable handles - provides a closer and more comfrotable position to the cuting side for easer alignment and straighter cuts. Handle can also be folded for transport.