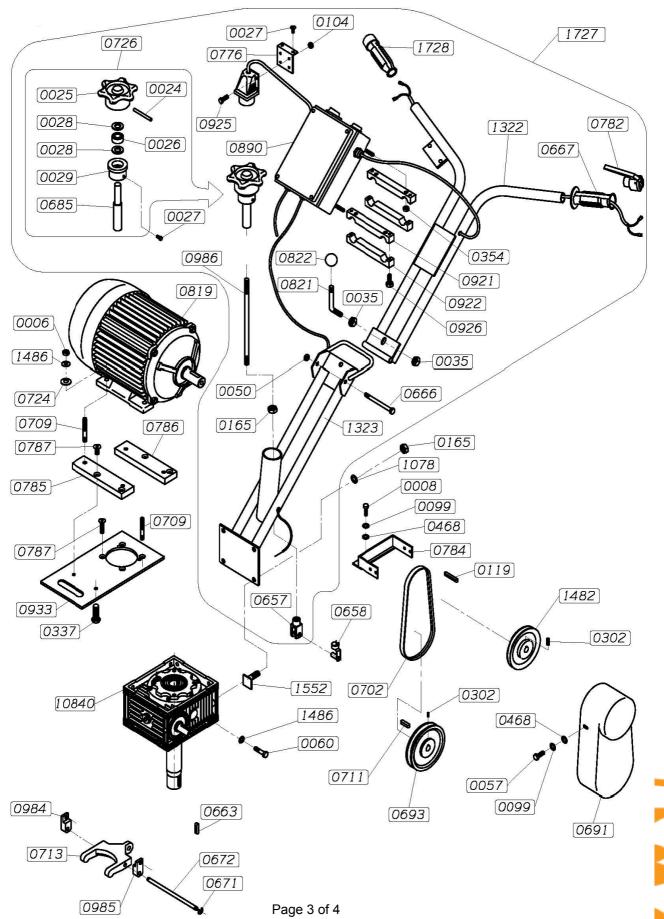

## SERVICE MANUAL

# F24/4E

This manual covers the following serial numbers and higher for each model listed: F24/4E ......45100



#### MBW, Inc.

250 Hartford Rd • PO Box 440 Slinger, WI 53086-0440 Phone: (262) 644-5234 Fax: (262) 644-5169 Email: mbw@mbw.com Website: www.mbw.com

#### MBW Europe Ltd.

Units 2 & 3 Cochrane Street Bolton BL3 6BN, England Phone: 01204 387784 Fax: 01204 387797





### **M·B·W EUROPE LTD**

Units 2 & 3 Cochrane Street, Bolton BL3 6BN Tel: 01204 387784 Fax: 01204 387797

email: mbweurope@mbw.com >> www.mbweurope.com



Registered in the UK.

Reg. No: 2107644



### **M·B·W EUROPE LTD**

Units 2 & 3 Cochrane Street, Bolton BL3 6BN Tel: 01204 387784 Fax: 01204 387797

email: mbweurope@mbw.com >> www.mbweurope.com



Reg. No: 2107644

### WARRANTY

- MBW warrants each new machine against defects in material and workmanship under normal use and service for a period of six (6) months. This warranty commences the first day the machine is sold, assigned to a rental fleet, or otherwise put to first use.
- The obligation under this warranty is limited to the replacement or repair of parts and/or machine at MBW factory branches or at authorized MBW distributors.
- Machines altered or modified without MBW written consent voids this warranty. Misuse, negligence, accidents or the operation of machines in any way other than recommended by MBW will void this warranty. This warranty shall not apply to machines repaired by other than MBW factory branches or authorized MBW distributors.
- 4. This warranty includes