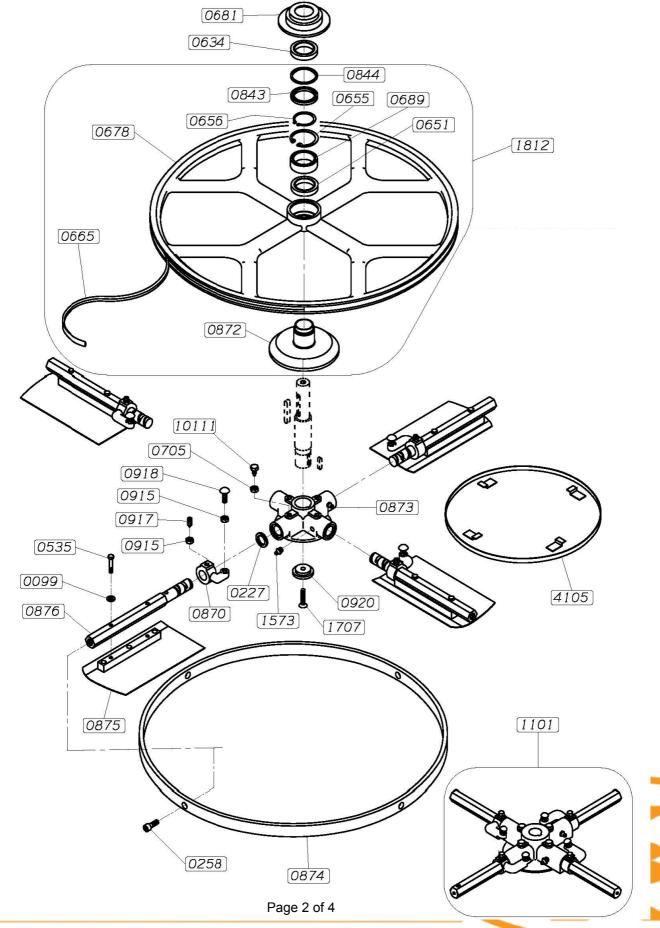

## SERVICE MANUAL

# F24/4E

This manual covers the following serial numbers and higher for each model listed: F24/4E ......45100



#### MBW, Inc.

250 Hartford Rd • PO Box 440 Slinger, WI 53086-0440 Phone: (262) 644-5234 Fax: (262) 644-5169 Email: mbw@mbw.com Website: www.mbw.com

#### MBW Europe Ltd.

Units 2 & 3 Cochrane Street Bolton BL3 6BN, England Phone: 01204 387784 Fax: 01204 387797





### **M·B·W EUROPE LTD**

Units 2 & 3 Cochrane Street, Bolton BL3 6BN Tel: 01204 387784 Fax: 01204 387797

email: mbweurope@mbw.com >> www.mbweurope.com



Registered in the UK.

Reg. No: 2107644



### **M·B·W EUROPE LTD**

Units 2 & 3 Cochrane Street, Bolton BL3 6BN Tel: 01204 387784 Fax: 01204 387797

email: mbweurope@mbw.com >> www.mbweurope.com



Reg. No: 2107644

### WARRANTY

- MBW warrants each new machine against defects in material and workmanship under normal use and service for a period of six (6) months. This warranty commences the first day the machine is sold, assigned to a rental fleet, or otherwise put to first use.
- The obligation under this warranty is limited to the replacement or repair of parts and/or machine at MBW factory branches or at authorized MBW distributors.
- Machines altered or modified without MBW written consent voids this warranty. Misuse, negligence, accidents or the operation of machines in any way ot