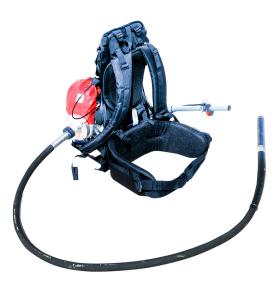

# PORTABLE PETROL BACKPACK

The Backpack consists of a portable vibrator, powered by a petrol motor which is mounted securely onto a Metal frame. As per all of the connections the connection of transmissions and pokers are very simple and easy to attach allowing for the user to make quick changes.

### Freedom of Movement Assured

The backpack allows the user to move freely without any restriction from electric cables, this can be done in comfort thanks to the ergonomic and comfortable support of the Backpack. This product has been designed for comfort and for the use on horizontal work such as pavements and floors.