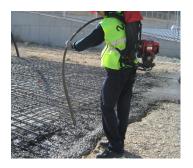

# PORTABLE PETROL BACKPACK

The Backpack consists of a portable vibrator, powered by a petrol motor which is mounted securely onto a Metal frame. As per all of the connections the connection of transmissions and pokers are very simple and easy to attach allowing for the user to make quick changes.

### Freedom of Movement Assured

The backpack allows the user to move freely without any restriction from electric cables, this can be done in comfort thanks to the ergonomic and comfortable support of the Backpack. This product has been designed for comfort and for the use on horizontal work such as pavements and floors.

## + Maneuverability

Independent work.

In many cases an electrical source is not available on the job site and in others it can be difficult to navigate long distances from the power source. With this in mind, the Backpack allows the user to independently move anywhere across the jobsite without this restriction.